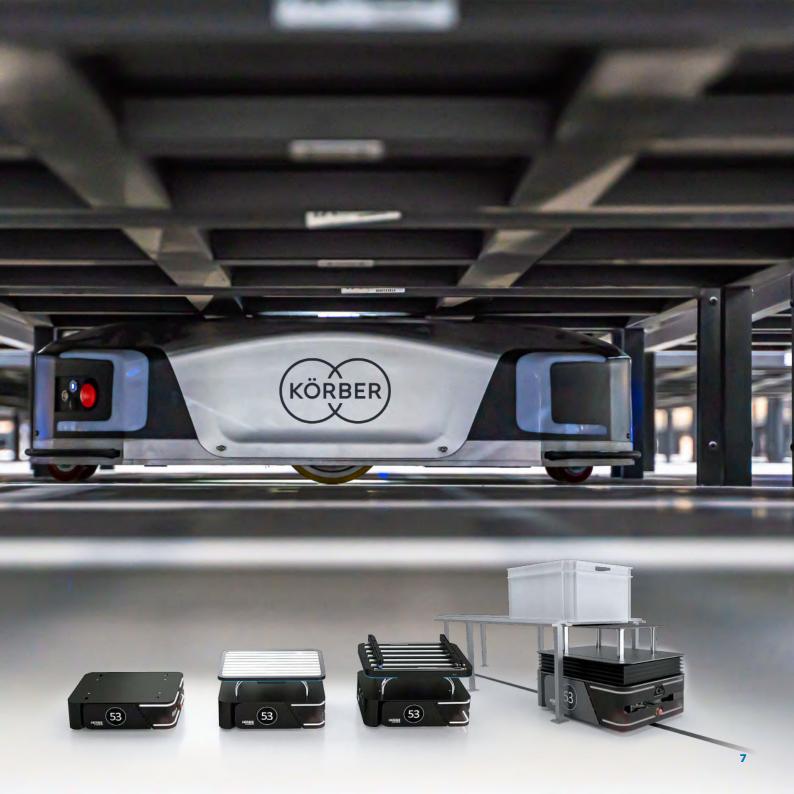

# Driving your business with mobile robots

Mobile robots are a flexible, fast, and scalable way of efficiently automating fulfillment processes in your warehouse. Increased space and operational efficiency reduce your reliance on manual labor and cut down costs by storing more goods in less time with greater accuracy. Experience considerable performance increases after short realization time and flexible expansion according to the development of your business.

Unsure which mobile robot technology is the one for your specific needs? No worries, our specialists will develop a customized solution tailored to your exact requirements and cater for the integration with complementing technologies. Körber is your one-stop-shop for mobile robot solutions.