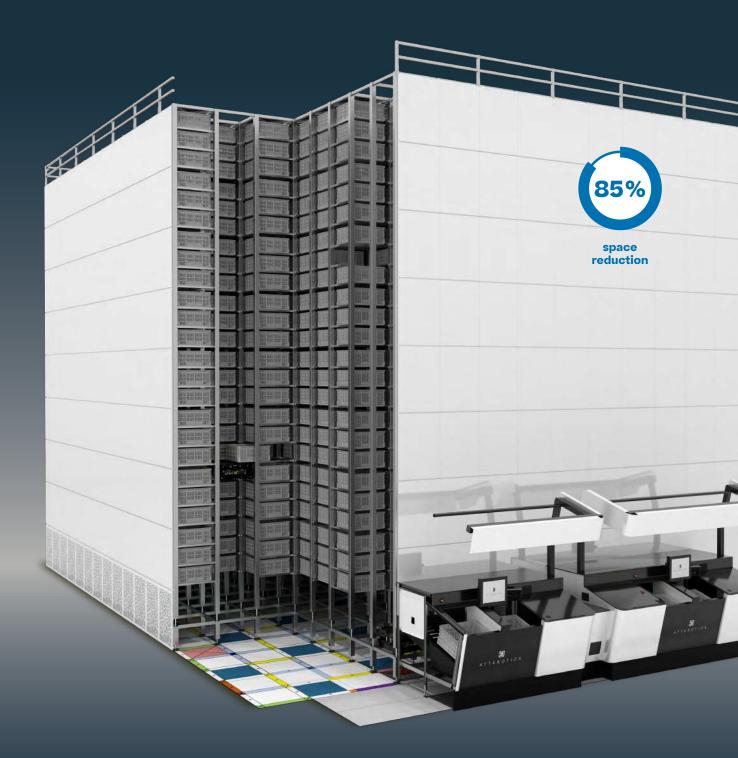

#### **Attabotics - highest density** and throughput combined

## A new dimension of fulfillment

The Attabotics system is a truly unique solution for single-item order fulfillment. Highest storage density is combined with excellent performance to overcome your supply chain challenges. Attabotics' robots travel in all 3 dimensions through the innovative, vertical grid structure. Robots have direct access to each bin without the need for reshuffling, making the system's performance independent of your order structure and ABC curve. The solution offers optimal flexibility and scalability. The grid can be expanded easily, if more storage is needed. In case more throughput is required, robots and/or workstations can simply be added. All without significantly disrupting operations. Due to the integrated workstations and sequencing capabilities, the Attabotics solution does not need

conveyors. As an experienced integrator with a complete portfolio, Körber can combine the Attabotics system with mobile robots for an even more scalable solution.